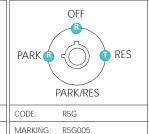

# **Keyswitch** Marking

### **Publication Number PB147/0213**

# Marking

Black laser marking is available on stainless steel, brass and red plastic finishes. White laser marking is available on black plastic.

### **Typical Marking**

Below are standard artwork and keyswitch arrangements that are available (others available on request). They can be ordered with the keyswitch function on the keyswitch **US91 only**.

## Available on US91 0nly



3 mm high Arial bold font as standard. This may be reduced to 2.5 mm with longer wording.

# **LIGHT SWITCH**



# **FAN SWITCH**





ATTENDANT SWITCH



# CAR PREFERENCE SWITCH PARK/RESERVATION SWITCH



# FIRE BYPASS SWITCH



# **TEST LIGHT SWITCH**



# PARK SWITCH



# DOOR HOLD SWITCH





FLOOR KEYSWITCH

# **Optional Faceplate Engraving**

If you prefer we can engrave the functions of the keyswitch on the faceplate as shown opposite.

For further details contact your local sales office.