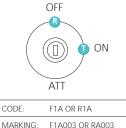

# **Keyswitch** Marking

### **Publication Number PB147/0213**

# Marking

Black laser marking is available on stainless steel, brass and red plastic finishes. White laser marking is available on black plastic.

### **Typical Marking**

Below are standard artwork and keyswitch arrangements that are available (others available on request). They can be ordered with the keyswitch function on the keyswitch **US91 only**.

## Available on US91 0nly



3 mm high Arial bold font as standard. This may be reduced to 2.5 mm with longer wording.

# **LIGHT SWITCH**



# **FAN SWITCH**





ATTENDANT SWITCH



# CAR PREFERENCE SWITCH PARK/RESERVATION SWITCH



# FIRE BYPASS SWITCH



# **TEST LIGHT SWITCH**



# PARK SWITCH



# DOOR HOLD SWITCH





FLOOR KEYSWITCH

# **Optional Faceplate Engraving**

If you prefer we can engrave the functions of the keyswitch on the faceplate as shown opposite.

For further details contact your local sales office.