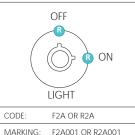

# **Keyswitch** Marking

### **Publication Number PB147/0213**

# Marking

Black laser marking is available on stainless steel, brass and red plastic finishes. White laser marking is available on black plastic.

### **Typical Marking**

Below are standard artwork and keyswitch arrangements that are available (others available on request). They can be ordered with the keyswitch function on the keyswitch **US91 only**.

## Available on US91 0nly



3 mm high Arial bold font as standard. This may be reduced to 2.5 mm with longer wording.

# **LIGHT SWITCH**



# **FAN SWITCH**





ATTENDANT SWITCH



# CAR PREFERENCE SWITCH PARK/RESERVATION SWITCH



# FIRE BYPASS SWITCH



# **TEST LIGHT SWITCH**



# PARK SWITCH



# DOOR HOLD SWITCH





FLOOR KEYSWITCH

# **Optional Faceplate Engraving**

If you prefer we can engrave the functions of the keyswitch on the faceplate as shown opposite.

For further details contact your local sales office.