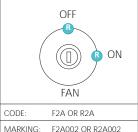

# **Keyswitch** Marking

### **Publication Number PB147/0213**

# Marking

Black laser marking is available on stainless steel, brass and red plastic finishes. White laser marking is available on black plastic.

### **Typical Marking**

Below are standard artwork and keyswitch arrangements that are available (others available on request). They can be ordered with the keyswitch function on the keyswitch **US91 only**.

## Available on US91 0nly



3 mm high Arial bold font as standard. This may be reduced to 2.5 mm with longer wording.

# **LIGHT SWITCH**



# **FAN SWITCH**





ATTENDANT SWITCH



# CAR PREFERENCE SWITCH PARK/RESERVATION SWITCH



# FIRE BYPASS SWITCH



# **TEST LIGHT SWITCH**



# PARK SWITCH



# DOOR HOLD SWITCH





FLOOR KEYSWITCH

# **Optional Faceplate Engraving**

If you prefer we can engrave the functions of the keyswitch on the faceplate as shown opposite.

For further details contact your local sales office.