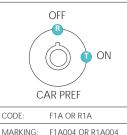

# **Keyswitch** Marking

### **Publication Number PB147/0213**

# Marking

Black laser marking is available on stainless steel, brass and red plastic finishes. White laser marking is available on black plastic.

### **Typical Marking**

Below are standard artwork and keyswitch arrangements that are available (others available on request). They can be ordered with the keyswitch function on the keyswitch **US91 only**.

## Available on US91 0nly



3 mm high Arial bold font as standard. This may be reduced to 2.5 mm with longer wording.

# **LIGHT SWITCH**



# **FAN SWITCH**





ATTENDANT SWITCH



# CAR PREFERENCE SWITCH PARK/RESERVATION SWITCH



# FIRE BYPASS SWITCH



# **TEST LIGHT SWITCH**



# PARK SWITCH



# DOOR HOLD SWITCH





FLOOR KEYSWITCH

# **Optional Faceplate Engraving**

If you prefer we can engrave the functions of the keyswitch on the faceplate as shown opposite.

For further details contact your local sales office.