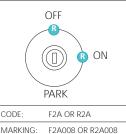

# **Keyswitch** Marking

### **Publication Number PB147/0213**

# Marking

Black laser marking is available on stainless steel, brass and red plastic finishes. White laser marking is available on black plastic.

### **Typical Marking**

Below are standard artwork and keyswitch arrangements that are available (others available on request). They can be ordered with the keyswitch function on the keyswitch **US91 only**.

## Available on US91 0nly



3 mm high Arial bold font as standard. This may be reduced to 2.5 mm with longer wording.

# **LIGHT SWITCH**



# **FAN SWITCH**





ATTENDANT SWITCH



# CAR PREFERENCE SWITCH PARK/RESERVATION SWITCH



# FIRE BYPASS SWITCH



# **TEST LIGHT SWITCH**



# PARK SWITCH



# DOOR HOLD SWITCH





FLOOR KEYSWITCH

# **Optional Faceplate Engraving**

If you prefer we can engrave the functions of the keyswitch on the faceplate as shown opposite.

For further details contact your local sales office.