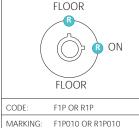

# **Keyswitch** Marking

### **Publication Number PB147/0213**

# Marking

Black laser marking is available on stainless steel, brass and red plastic finishes. White laser marking is available on black plastic.

### **Typical Marking**

Below are standard artwork and keyswitch arrangements that are available (others available on request). They can be ordered with the keyswitch function on the keyswitch **US91 only**.

## Available on US91 0nly



3 mm high Arial bold font as standard. This may be reduced to 2.5 mm with longer wording.

# **LIGHT SWITCH**



# **FAN SWITCH**





ATTENDANT SWITCH



# CAR PREFERENCE SWITCH PARK/RESERVATION SWITCH



# FIRE BYPASS SWITCH



# **TEST LIGHT SWITCH**



# PARK SWITCH



# DOOR HOLD SWITCH





FLOOR KEYSWITCH

# **Optional Faceplate Engraving**

If you prefer we can engrave the functions of the keyswitch on the faceplate as shown opposite.

For further details contact your local sales office.