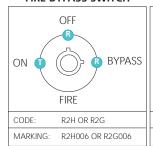

# **Keyswitch** Marking

### **Publication Number PB147/0213**

# Marking

Black laser marking is available on stainless steel, brass and red plastic finishes. White laser marking is available on black plastic.

### **Typical Marking**

Below are standard artwork and keyswitch arrangements that are available (others available on request). They can be ordered with the keyswitch function on the keyswitch **US91 only**.

## Available on US91 0nly



3 mm high Arial bold font as standard. This may be reduced to 2.5 mm with longer wording.

# **LIGHT SWITCH**



# **FAN SWITCH**





ATTENDANT SWITCH



# CAR PREFERENCE SWITCH PARK/RESERVATION SWITCH



# FIRE BYPASS SWITCH



# **TEST LIGHT SWITCH**



# PARK SWITCH



# DOOR HOLD SWITCH





FLOOR KEYSWITCH

# **Optional Faceplate Engraving**

If you prefer we can engrave the functions of the keyswitch on the faceplate as shown opposite.

For further details contact your local sales office.