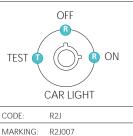

# **Keyswitch** Marking

### **Publication Number PB147/0213**

# Marking

Black laser marking is available on stainless steel, brass and red plastic finishes. White laser marking is available on black plastic.

### **Typical Marking**

Below are standard artwork and keyswitch arrangements that are available (others available on request). They can be ordered with the keyswitch function on the keyswitch **US91 only**.

## Available on US91 0nly



3 mm high Arial bold font as standard. This may be reduced to 2.5 mm with longer wording.

# **LIGHT SWITCH**



# **FAN SWITCH**





ATTENDANT SWITCH



# CAR PREFERENCE SWITCH PARK/RESERVATION SWITCH



# FIRE BYPASS SWITCH



# **TEST LIGHT SWITCH**



# PARK SWITCH



# DOOR HOLD SWITCH





FLOOR KEYSWITCH

# **Optional Faceplate Engraving**

If you prefer we can engrave the functions of the keyswitch on the faceplate as shown opposite.

For further details contact your local sales office.