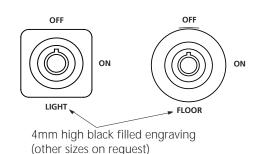

# **Optional Faceplate Engraving**

If you prefer we can engrave the functions of the keyswitch on the faceplate as shown opposite.

For further details contact your local sales office.