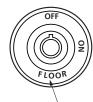

# **Keyswitch** Marking

### **Publication Number PB147/0213**

# Marking

Black laser marking is available on stainless steel, brass and red plastic finishes. White laser marking is available on black plastic.

### **Typical Marking**

Below are standard artwork and keyswitch arrangements that are available (others available on request). They can be ordered with the keyswitch function on the keyswitch **US91 only**.

## Available on US91 0nly



3 mm high Arial bold font as standard. This may be reduced to 2.5 mm with longer wording.

# **LIGHT SWITCH**



# **FAN SWITCH**





ATTENDANT SWITCH



# CAR PREFERENCE SWITCH PARK/RESERVATION SWITCH



# FIRE BYPASS SWITCH



# **TEST LIGHT SWITCH**



# PARK SWITCH



# DOOR HOLD SWITCH





FLOOR KEYSWITCH

# **Optional Faceplate Engraving**

If you prefer we can engrave the functions of the keyswitch on the faceplate as shown opposite.

For further details contact your local sales office.