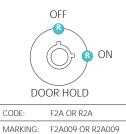

# **Keyswitch** Marking

### **Publication Number PB147/0213**

# Marking

Black laser marking is available on stainless steel, brass and red plastic finishes. White laser marking is available on black plastic.

### **Typical Marking**

Below are standard artwork and keyswitch arrangements that are available (others available on request). They can be ordered with the keyswitch function on the keyswitch **US91 only**.

## Available on US91 0nly



3 mm high Arial bold font as standard. This may be reduced to 2.5 mm with longer wording.

# **LIGHT SWITCH**



# **FAN SWITCH**





ATTENDANT SWITCH



# CAR PREFERENCE SWITCH PARK/RESERVATION SWITCH



# FIRE BYPASS SWITCH



# **TEST LIGHT SWITCH**



# PARK SWITCH



# DOOR HOLD SWITCH





FLOOR KEYSWITCH

# **Optional Faceplate Engraving**

If you prefer we can engrave the functions of the keyswitch on the faceplate as shown opposite.

For further details contact your local sales office.