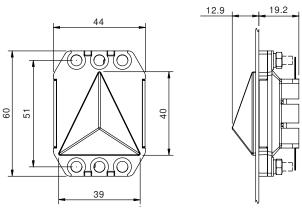

UL200 Low Profile Lantern arrow can be supplied loose of incorporated into stations with faceplate thickness ranging from 1.5mm to 3.0mm.

| Voltage | Colour | Part Number   |
|---------|--------|---------------|
| 12V     | Red    | 002087-049001 |
|         | Green  | 002087-049003 |
|         | White  | 002087-049005 |
|         | Blue   | 002087-049007 |
|         | Amber  | 002087-049010 |
| 24V     | Red    | 002087-049002 |
|         | Green  | 002087-049004 |
|         | White  | 002087-049006 |
|         | Blue   | 002087-049008 |
|         | Amber  | 002087-049011 |

## **Cutouts & Stud Positions**

Viewed from front of faceplate

Dewhurst UK Limited - Unit 9, Hampton Business Park - Feltham - TW13 6DB - UK Tel: +44 (0)20 8744 8200 - Fax: +44 (0)20 8744 8299 - Email: info@dewhurst.co.uk - www.dewhurst.co.uk This information is for guidance only and does not form the basis for contract - Dimensions in mm