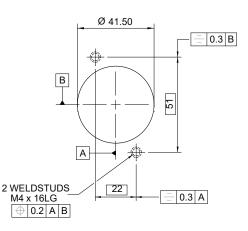

# **Cutouts and stud positions**

## InForm Round (Low Profile)

Details shown above are for vertical fixing, for horizontal fixing, details are rotated 90 degrees.

Dewhurst UK Limited - Unit 9, Hampton Business Park - Feltham - TW13 6DB - UK Tel: +44 (0)20 8744 8200 - Fax: +44 (0)20 8744 8299 - Email: info@dewhurst.co.uk - www.dewhurst.co.uk This information is for guidance only and does not form the basis for contract - Dimensions in mm