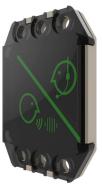

### Application

The New InForm Dewhurst Hidden Legend Indicators are economically priced, vandal resistant indicators, whose clean design will match the decor of any lift. Available in square or round, can be mounted vertical or horizontally with standard and low profile body options.

#### Operation

The large legend is brilliantly lit by *LED illumination*. The surface mounted LED's brightly illuminate the transparent legend plate. 12V, 24V or 30V units are available and both will accept a.c. or full wave rectified d.c. with a  $\pm$ 15% voltage tolerance, taking approximately 20mA of current. The average operating life of the Illuminator is in excess of 100,000 hours. Colours available are red, green and amber.

#### Markings

InForm Hidden Legend Indicators are available with a wide range artworks, which can be special functions such as 'Out of Service' symbol or just text. The hidden legend front assembly has two parts, a front window (round or square) and a legend artwork plate. This plate can be mounted in any front window and rotated to suite the mounting option required. These legend window made from dark polycarbonate which render the legend completely invisible until illuminated.