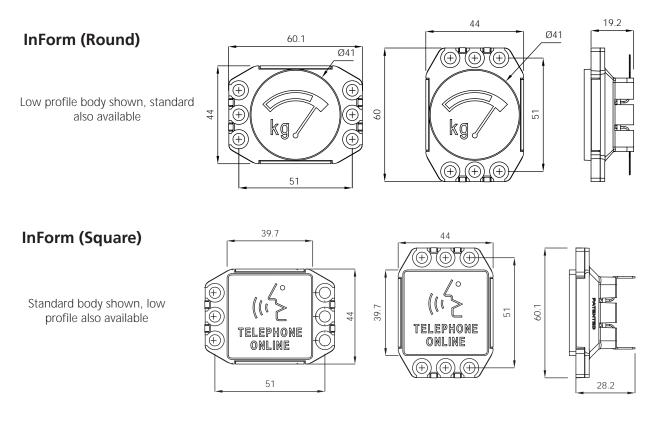

This information is for guidance only and is not intended to form the basis for contract. All dimensions in mm.

### Application

The New InForm Dewhurst Hidden Legend Indicators are economically priced, vandal resistant indicators, whose clean design will match the decor of any lift. Available in square or round, can be mounted vertical or horizontally with standard and low profile body options.

Indicators can be supplied loose or incorporated into stations with 1.5mm to 3mm stainless steel faceplates at a 45mm horizontal pitch. Frontal IP rating is IP54.