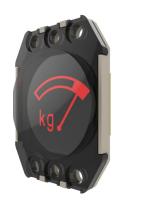

### Application

The New InForm Dewhurst Hidden Legend Indicators are economically priced, vandal resistant indicators, whose clean design will match the decor of any lift. Available in square or round, can be mounted vertical or horizontally with standard and low profile body options.

#### Operation

The large legend is brilliantly lit by *LED illumination*. The surface mounted LED's brightly illuminate the transparent legend plate. 12V, 24V or 30V units are available and both will accept a.c. or full wave rectified d.c. with a  $\pm$ 15% voltage tolerance, taking approximately 20mA of current. The average operating life of the Illuminator is in excess of 100,000 hours. Colours available are red, green and amber.

#### Markings

InForm Hidden Legend Indicators are available with a wide range artworks, which can be special functions such as 'Out of Service' symbol or just text. The hidden legend front assembly has two parts, a front window (round or square) and a legend artwork plate. This plate can be mounted in any front window and rotated to suite the mounting option required. These legend window made from dark polycarbonate which render the legend completely invisible until illuminated.