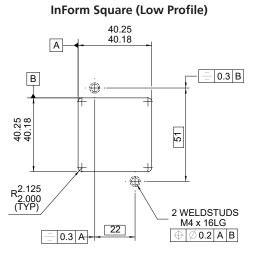

Markings

InForm Hidden Legend Indicators are available with a wide range artworks, which can be special functions such as 'Out of Service' symbol or just text. The hidden legend front assembly has two parts, a front window (round or square) and a legend artwork plate. This plate can be mounted in any front window and rotated to suite the mounting option required. These legend window made from dark polycarbonate which render the legend completely invisible until illuminated.

Dewhurst UK Limited - Unit 9, Hampton Business Park - Feltham - TW13 6DB - UK Tel: +44 (0)20 8744 8200 - Fax: +44 (0)20 8744 8299 - Email: info@dewhurst.co.uk - www.dewhurst.co.uk This information is for guidance only and does not form the basis for contract - Dimensions in mm



# **Cutouts and stud positions**







## InForm Round (Low Profile)



Details shown above are for vertical fixing, for horizontal fixing, details are rotated 90 degrees.

Dewhurst UK Limited - Unit 9, Hampton Business Park - Feltham - TW13 6DB - UK Tel: +44 (0)20 8744 8200 - Fax: +44 (0)20 8744 8299 - Email: info@dewhurst.co.uk - www.dewhurst.co.uk This information is for guidance only and does not form the basis for contract - Dimensions in mm