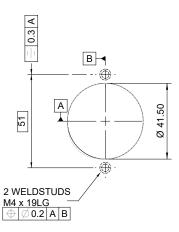

# **Cutouts and stud positions**

## InForm Round (Low Profile)

Details shown above are for vertical fixing, for horizontal fixing, details are rotated 90 degrees.

Dewhurst UK Limited - Unit 9, Hampton Business Park - Feltham - TW13 6DB - UK Tel: +44 (0)20 8744 8200 - Fax: +44 (0)20 8744 8299 - Email: info@dewhurst.co.uk - www.dewhurst.co.uk This information is for guidance only and does not form the basis for contract - Dimensions in mm